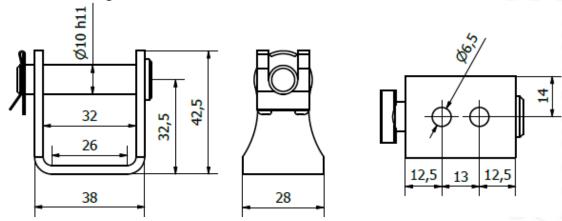

## **Mounting brackets for con35**

Part No. 35-230-01-0000-10-01

Front & Rear mounting brackets suitable for standard Concens actuator brackets. Material: Steel, electro galvanized.



Dimensions mounting bracket con35: Front



Dimensions mounting bracket con35: Rear



## Recommendations:

The mounting brackets are designed to be bolted to the desired application, but it is up to the customer to validate that the surface on which the brackets will be mounted to, is plain and constructed to withstands the additional loads.

Disclaimer:

Concens products are continuously developed, built and tested for highest requirements and reliability but it is always the responsibility of the customer to validate and test the suitability of our products in a given application and environment. Concens products must not be used in safety critical applications. We do our utmost to provide accurate and up-to-date information at all times. In spite of that, Concens cannot be held responsible for any errors in the documentation. Specifications are subject to change withou