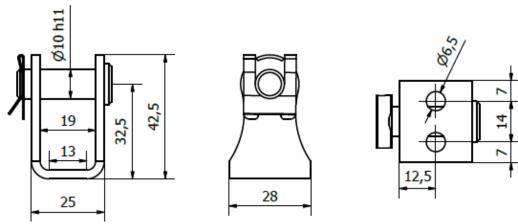

## **Mounting brackets for con35**

Part No. 35-230-01-0000-10-01

Front & Rear mounting brackets suitable for standard Concens actuator brackets. Material: Steel, electro galvanized.

Dimensions mounting bracket con35: Front