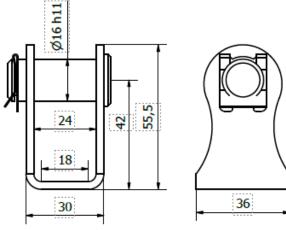

## Mounting brackets for con50

Part No. 50-230-01-0000-10-01

Front & Rear mounting brackets suitable for standard Concens actuator brackets. Material: Steel, electro galvanized.

Dimensions mounting bracket con50: Front