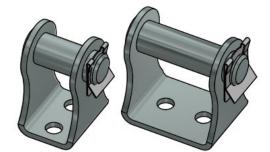

## Mounting brackets for con50

Part No. 50-230-01-0000-10-01

Front & Rear mounting brackets suitable for standard Concens actuator brackets. Material: Steel, electro galvanized.

Dimensions mounting bracket con50: Front