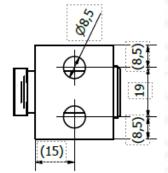

Dimensions mounting bracket con35: Rear

**Recommendations:** 

 The mounting brackets are designed to be bolted to the desired application, but it is up to the customer to validate that the surface on which the brackets will be mounted to, is plain and constructed to withstands the additional loads.