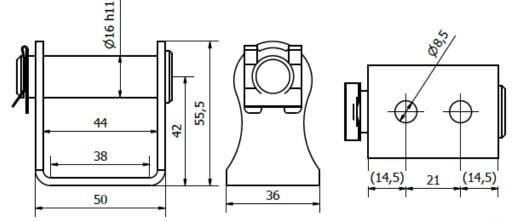

Dimensions mounting bracket con35: Rear

**Recommendations:** 

 The mounting brackets are designed to be bolted to the desired application, but it is up to the customer to validate that the surface on which the brackets will be mounted to, is plain and constructed to withstands the additional loads.