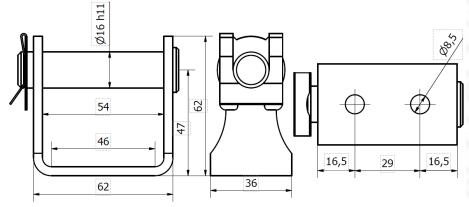

## **Mounting brackets for con60**

Part No. 60-230-01-0000-10-01

Front & Rear mounting brackets suitable for standard Concens actuator brackets. Material: Steel, electro galvanized.



Dimensions mounting bracket con60: Front



Dimensions mounting bracket con60: Rear



## Recommendations:

• The mounting brackets are designed to be bolted to the desired application, but it is up to the customer to validate that the surface on which the brackets will be mounted to, is plain and constructed to withstands the additional loads.

## Disclaimer:

Concens products are continuously developed, built and tested for highest requirements and reliability but it is always the responsibility of the customer to
validate and test the suitability of our products in a given application and environment. Concens products must not be used in safety critical applications.
We do our utmost to provide accurate and up-to-date information at all times. In spite of that, Concens cannot be held responsible for any errors in the
documentation. Specifications are subject to change w