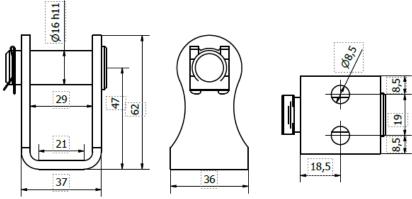

## **Mounting brackets for con60**

Part No. 60-230-01-0000-10-01

Front & Rear mounting brackets suitable for standard Concens actuator brackets. Material: Steel, electro galvanized.

Dimensions mounting bracket con60: Front