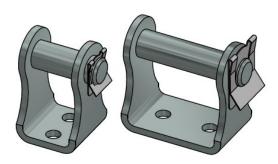

## **Mounting brackets for con60**

Part No. 60-230-01-0000-10-01

Front & Rear mounting brackets suitable for standard Concens actuator brackets. Material: Steel, electro galvanized.

Dimensions mounting bracket con60: Front